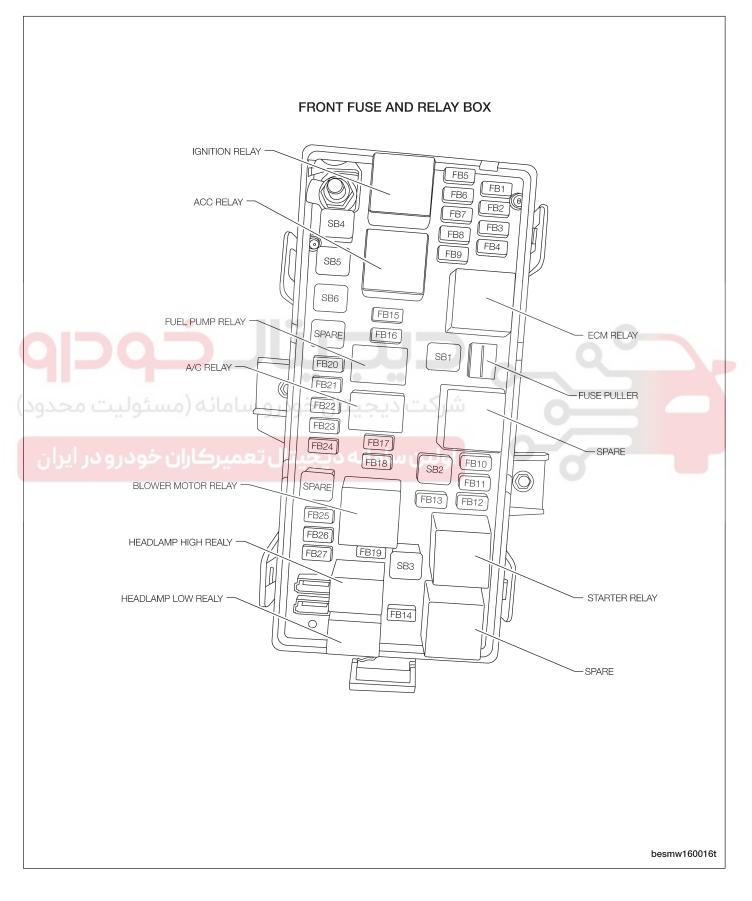

# Front Fuse And Relay Box

#### **Description**

The front fuse and relay box houses many of the fuses and relays for the vehicles electrical system. The front fuse and relay box is located on the left side of the engine compartment just in front of the brake booster. The front fuse and relay box cannot be serviced it must be replaced as a unit.

### Operation

All of the circuits entering and leaving the front fuse and relay box do so through separate wires. There are NO separate wiring harness connectors that connect to the front fuse and relay box. Each circuit is connected individually to the front fuse and relay box, and held in place by the use of connector retention combs.

#### Front Fuse And Relay Box