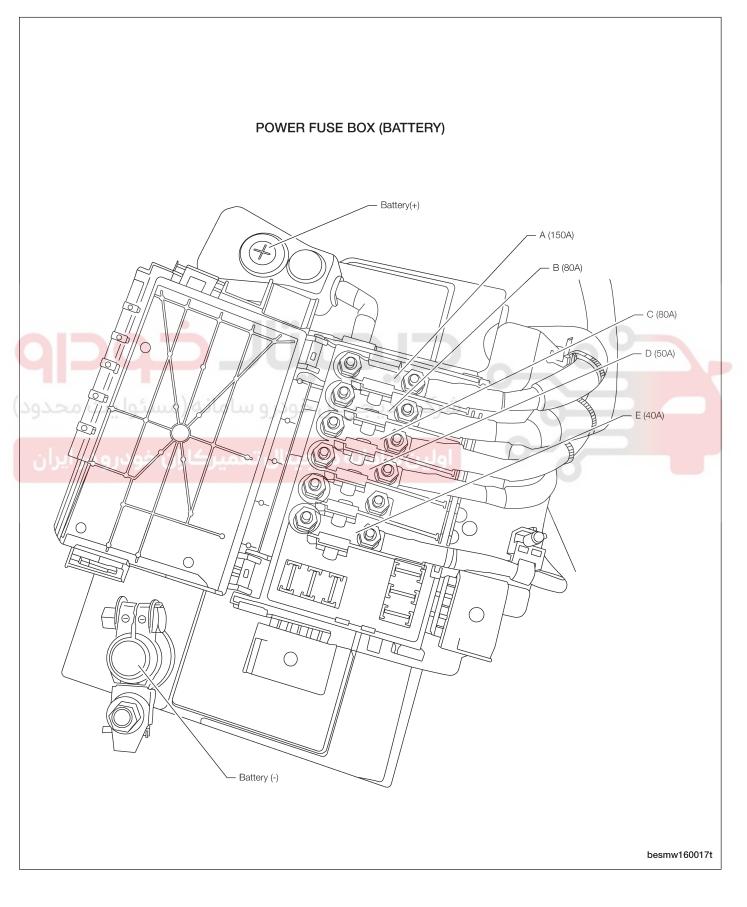

## Overview

#### **Power Fuse Box**



# Front Fuse And Relay Box

#### **Description**

The front fuse and relay box houses many of the fuses and relays for the vehicles electrical system. The front fuse and relay box is located on the left side of the engine compartment just in front of the brake booster. The front fuse and relay box cannot be serviced it must be replaced as a unit.

### Operation

All of the circuits entering and leaving the front fuse and relay box do so through separate wires. There are NO separate wiring harness connectors that connect to the front fuse and relay box. Each circuit is connected individually to the front fuse and relay box, and held in place by the use of connector retention combs.



#### **Overview**

#### Front Fuse And Relay Box